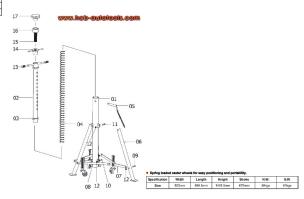

T/T, L/C at Sight

<sup>\*</sup> Spring loaded caster for easy positioning and portability.

| /ww  | inclination adord | നിട്ട രത്ത     |      |
|------|-------------------|----------------|------|
| Item | Part No.          | Description    | QTY. |
| 1    | H.C.B-A2158-1     | Main Tube      | 1    |
| 2    | H.C.B-A2158-2     | Removal Tube   | 1    |
| 3    | H.C.B-A2158-3     | Set Screw      | 2    |
| 4    | H.C.B-A2158-4     | Spring         | 1    |
| 5    | H.C.B-A2158-5     | Load Pin       | 1    |
| 6    | H.C.B-A2158-6     | Leg            | 3    |
| 7    | H.C.B-A2158-7     | Link           | 3    |
| 8    | H.C.B-A2158-8     | Spring Loaded  | 3    |
| 9    | H.C.B-A2158-9     | Screw          | 3    |
| 10   | H.C.B-A2158-10    | Screw          | 3    |
| 11   | H.C.B-A2158-11    | Screw          | 3    |
| 12   | H.C.B-A2158-12    | Anti-Nut       | 9    |
| 13   | H.C.B-A2158-13    | Grip           | 2    |
| 14   | H.C.B-A2158-14    | Swivel Adapter | 1    |
| 15   | H.C.B-A2158-15    | Set Screw      | 1    |
| 16   | H.C.B-A2158-16    | Spindle Assy   | 1    |
| 17   | H.C.B-A2158-17    | Saddle         | 1    |