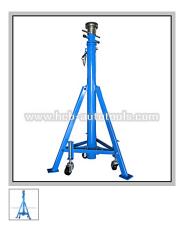

## TRUCK JACK STAND 15,000 LBS

<sup>\*</sup> Spring loaded caster for easy positioning and portability.

Rating: Not Rated Yet

Price:

Sales price:

Discount:

Ask a question about this product

Manufacturer: <u>HCB Specialty Tools</u>

Description

**Product Description:** 

2008 TRUCK JACK STAND 15,000 LBS

?Product Info?

Model/Item No. :

H.C.B-A2158 Country of Origin :

Taiwan

Brand: