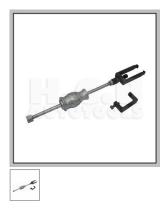

## VOLVO (FM12/FM440/FH500) INJECTOR NOZZLE PULLER

\* This puller is designed to remove injector nozzles when injector pump is overheat and stuck. \* Application: VOLVO FM12, FM440, FH500 trucks.

Rating: Not Rated Yet

Product Specifications /Features :

- \* This puller is designed to remove injector nozzles when injector pump is overheat and stuck.
- \* The slide hammer action gives a straight even pull without damaging components.
- \* Steps:(1)Open legs of main body and hook up with injector pump(2)then fix upper screw(3)take C base to fix with main body (4) assemble slide hammer to take out nozzle.
- \* Save time and Labor!
- \* Application: VOLVO FM12, FM440, FH500 trucks.