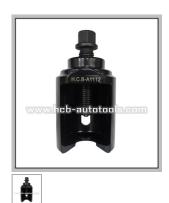

## **MEDIUM-SIZED WAGON BALL JOINT EXTRACTOR (32mm)**

\*Applicable:3.5ton-8.8 tons truck

Rating: Not Rated Yet

Price:

Sales price:

Discount:

Ask a question about this product

Manufacturer: HCB Specialty Tools

Description

**Product Description:** 

MEDIUM-SIZED WAGON BALL JOINT EXTRACTOR (32mm)

?Product Info? Model/Item No. :

H.C.B-A1112

Country of Origin :

Taiwan Brand : H.C.B

**Product Specifications / Features:** 

\*Applicable:3.5ton-8.8 tons truck

**Primary Competitive Advantages:** 

Well and High Quality Control, Prompt Delivery, Customer\'s Design and Logo are Welcome, Competitive Prices

Sales Method : Export, Manufacture