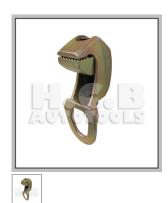

## **H.C.B-A3057 TIGHT OPENING CLAMP (3TONS)**

Rating: Not Rated Yet

Price:

Sales price:

Discount:

Ask a question about this product

Manufacturer: HCB Specialty Tools

Description

**Product Description:** 

TIGHT OPENING CLAMP?3 TONS?

?Product Info? Model/Item No.:

H.C.B-A3057

**Country of Origin:** 

Taiwan Brand:

H.C.B

**Product Specifications / Features:** 

- \* Gripping Surface:  $1\frac{1}{2}$ " wide (38 mm),  $\frac{1}{2}$ " deep (13 mm)
- \* Overall Length: 61/2" (165 mm)
- \* Capacity: 3 tons

**Primary Competitive Advantages:** 

Well and High Quality Control, Prompt Delivery, New Product, Customer\'s Design and Logo are Welcome, Competitive Prices, Earthfriendly Products